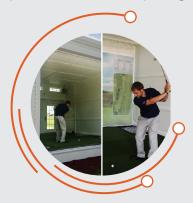

Take golf to the next level "year round" with one of First Galena's Golf Performance Studios. These modular buildings are delivered "turn-key" with the latest golf technology of your choice. Play 18 holes on the simulator, teach lessons using motion & video analysis, fit golf clubs using a launch monitor, hit balls from inside out onto a driving range, it's all possible with our studio designs.