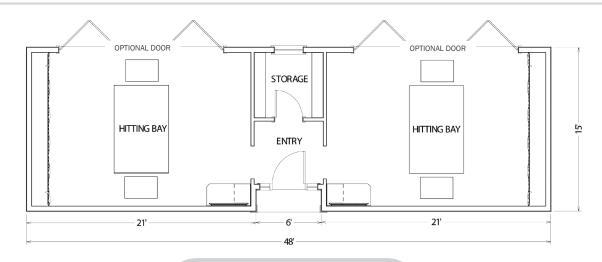

# THE BARN -2 BAY

# STANDARD SPECIFICATIONS

#### FLOORS AND CEILINGS

Detachable hitch

Patented truss floor system
Perimeter girder beams
Enclosed insulated floor system (R-25)
Duradeck® vinyl on porch floor

3/4" Tongue and groove oriented strand board
Owens Corning® fiberglass ceiling insulation (R-30)
Cathedral ceiling in hitting bays
9' Flat ceiling in entry and storage

#### FLOOR COVERING

Indoor-outdoor carpet in hitting bays
(2) 8' x 5' Real Feel Golf Mat® recessed into floor
Earthwerks® luxury vinyl plank flooring in
entry and storage

\*Optional rubber floor in hitting bays