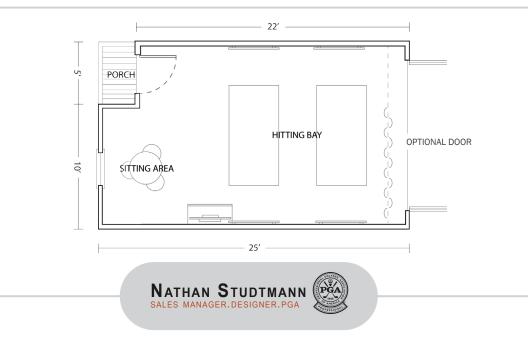

# THE BARN -1 BAY

# STANDARD SPECIFICATIONS

### FLOORS AND CEILINGS

Patented truss floor system Perimeter girder beams Enclosed insulated floor system (R-25) Duradeck® vinyl on porch floor Detachable hitch 3/4" Tongue and groove oriented strand board Owens Corning® fiberglass ceiling insulation (R-30) 10' ceiling in hitting bay

# FLOOR COVERING

Indoor-outdoor carpet (1) 8' x 4' Real Feel Golf Mat® recessed into floor \*Optional 2nd hitting mat to hit outside \*Optional rubber floor \*Optional Quick & True® putting turf

#### INTERIOR

Nudo® protective wall and ceiling panels Slat board wall panels Painted white trim package Merillat® Basics Wesley computer cabinet at desk Laminate countertop