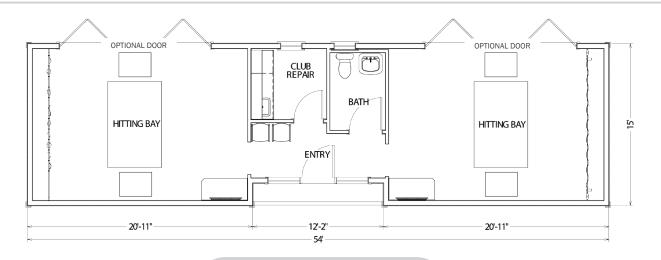

# **COLONIAL -2 BAY**

## FLOORS AND CEILINGS

10' ceiling in hitting bays

Patented truss floor system
Perimeter girder beams
Enclosed insulated floor system (R-25)
Duradeck® vinyl on porch floor
Detachable hitch
3/4" Tongue and groove oriented strand board
Owens Corning® fiberglass ceiling insulation (R-30)

## **EXTERIOR WALLS**

2" x 6" studs - 16" O.C.

2" x 6" plates - double top plate/single plate at bottom

7/16" ZIP® system sheeting glued and stapled CertainTeed® Mainstreet vinyl siding w/ LP Smartside trim Owens Corning® fiberglass wall insulation (R-21) \*Optional LP Smartside® siding package

## FLOOR COVERING

Indoor-outdoor carpet in hitting bays
(2) 8' x 5' Real Feel Golf Mat® recessed into floor
Earthwerks® luxury vinyl plank flooring in
entry, bath, and club repair

\*Optional rubber floor in hitting bays

### **PLUMBING**

ADA sink and toilet in bath Utility sink in club repair room Uponor® PEX water line system PVC drain,waste, and vent systems Built in 30 gal hot water system

**OUTDOOR/INDOOR INSTRUCTION** 