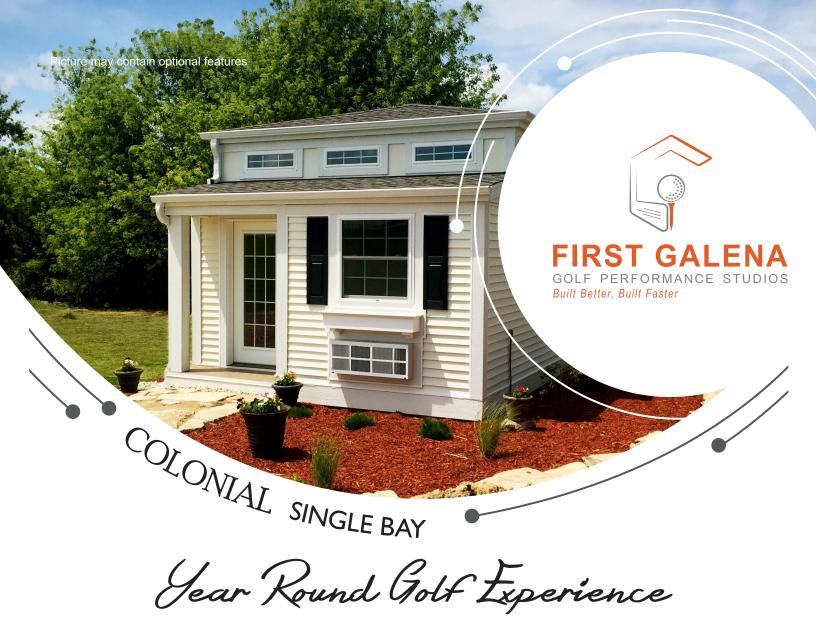

Take golf to the next level "year round" with one of First Galena's Golf Performance Studios. These modular buildings are delivered "turn-key" with the latest golf technology of your choice. Play 18 holes on the simulator, teach lessons using motion & video analysis, fit golf clubs using a launch monitor, hit balls from inside out onto a driving range, it's all possible with our studio designs.

# **COLONIAL -1 BAY**