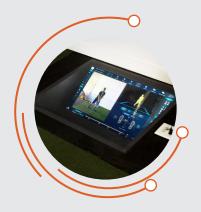

Take golf to the next level "year round" with one of First Galena's Golf Performance Studios. These modular buildings are delivered "turn-key" with the latest golf technology of your choice. Play 18 holes on the simulator, teach lessons using motion & video analysis, fit golf clubs using a launch monitor, hit balls from inside out onto a driving range, it's all possible with our studio designs.