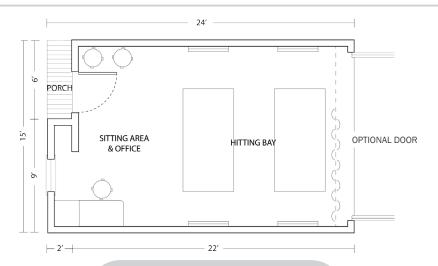

# **COLONIAL -1 BAY**

### FLOORS AND CEILINGS

10' ceiling in hitting bay

Patented truss floor system
Perimeter girder beams
Enclosed insulated floor system (R-25)
Duradeck® vinyl on porch floor
Detachable hitch
3/4" Tongue and groove oriented strand board
Owens Corning® fiberglass ceiling insulation (R-30)