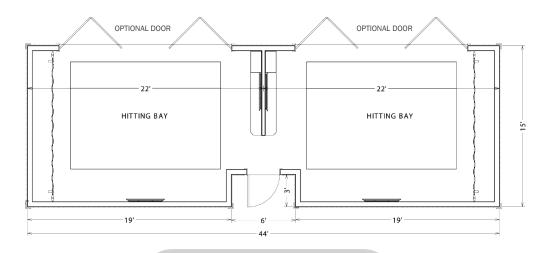

Take golf to the next level "year round" with one of First Galena's Golf Performance Studios. These modular buildings are delivered "turn-key" with the latest golf technology of your choice. Play 18 holes on the simulator, teach lessons using motion & video analysis, fit golf clubs using a launch monitor, hit balls from inside out onto a driving range, it's all possible with our studio designs.





## THE COOP-2 BAY

# STANDARD SPECIFICATIONS

#### FLOORS AND CEILINGS

Patented truss floor system
Perimeter girder beams
Enclosed insulated floor system (R-25)
Duradeck® vinyl on porch floor

Detachable hitch

3/4" Tongue and groove oriented strand board Owens Corning® fiberglass ceiling insulation (R-30) 10' Ceiling in hitting bays

#### ROOF

24" O.C. roof trusses 1/2" ZIP® system roof sheeting EPDM® rubber roof Aluminum soffit and fascia \*Optional metal roof

### **EXTERIOR WALLS**

2" x 6" studs - 16" O.C.

2" x 6" plates - double top plate/single plate at bottom

7/16" ZIP® system sheeting glued and stapled CertainTeed® Mainstreet vinyl siding w/ LP Smartside trim Owens Corning® fiberglass wall insulation (R-21) Corrugated metal panels

\*Optional LP Smartside® siding package