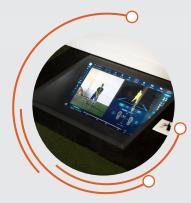

Take golf to the next level "year round" with one of First Galena's Golf Performance Studios. These modular buildings are delivered "turn-key" with the latest golf technology of your choice. Play 18 holes on the simulator, teach lessons using motion & video analysis, fit golf clubs using a launch monitor, hit balls from inside out onto a driving range, it's all possible with our studio designs.

**OUTDOOR/INDOOR INSTRUCTION** 

PORTABLE

STATE OF THE ART TECHNOLOGY