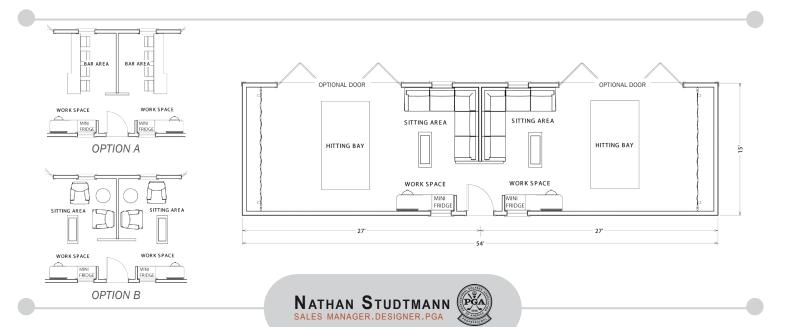

# **COTTAGE -2 BAY**

# FLOORS AND CEILINGS

Patented truss floor system
Perimeter girder beams

Enclosed insulated floor system (R-25)

Detachable hitch

3/4" Tongue and groove oriented strand board Owens Corning® fiberglass ceiling insulation (R-30) 10' ceiling in hitting bays

8' ceiling in entry and sitting/bar areas

# FLOOR COVERING

Indoor-outdoor carpet in hitting bays
(2) 10' x 5' Real Feel Golf Mat® recessed into floor
Earthwerks® luxury vinyl plank flooring in entry
\*Optional rubber floor in hitting bays
\*Optional Quick & True® putting turf

#### INTERIOR

Nudo® protective wall and ceiling panels
Slat board wall panels
Painted white trim package
Merillat® Basics Wesley cabinets
Laminate countertops
Pre-finished white soild core door
\*Optional raised bar with bar stools
\*Optional sofa and custom coffee table