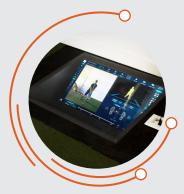

Take golf to the next level "year round" with one of First Galena's Golf Performance Studios. These modular buildings are delivered "turn-key" with the latest golf technology of your choice. Play 18 holes on the simulator, teach lessons using motion & video analysis, fit golf clubs using a launch monitor, hit balls from inside out onto a driving range, it's all possible with our studio designs.