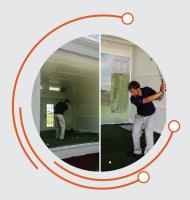

Take golf to the next level "year round" with one of First Galena's Golf Performance Studios. These modular buildings are delivered "turn-key" with the latest golf technology of your choice. Play 18 holes on the simulator, teach lessons using motion & video analysis, fit golf clubs using a launch monitor, hit balls from inside out onto a driving range, it's all possible with our studio designs.