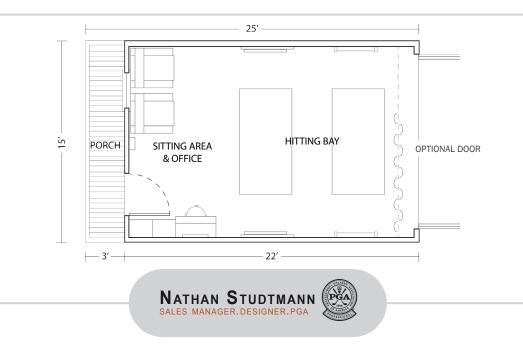

# **FIRST GALENA** GOLF PERFORMANCE STUDIOS

Built Better, Built Faster

CRAFTSMAN SINGLE BAY Gear Round Golf Experience

Take golf to the next level "year round" with one of First Galena's Golf Performance Studios. These modular buildings are delivered "turn-key" with the latest golf technology of your choice. Play 18 holes on the simulator, teach lessons using motion & video analysis, fit golf clubs using a launch monitor, hit balls from inside out onto a driving range, it's all possible with our studio designs.

# **CRAFTSMAN** -1 BAY