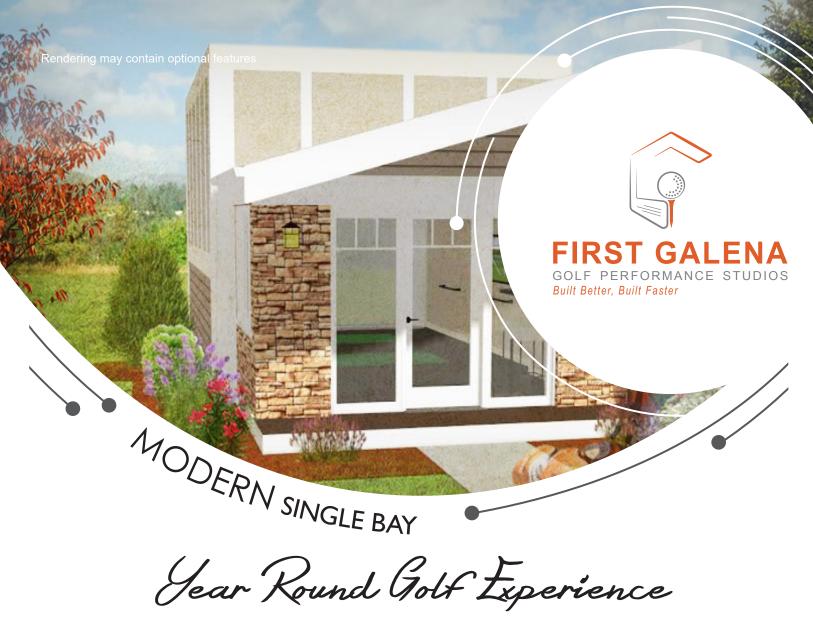

Take golf to the next level "year round" with one of First Galena's Golf Performance Studios. These modular buildings are delivered "turn-key" with the latest golf technology of your choice. Play 18 holes on the simulator, teach lessons using motion & video analysis, fit golf clubs using a launch monitor, hit balls from inside out onto a driving range, it's all possible with our studio designs.

## **MODERN -1 BAY**