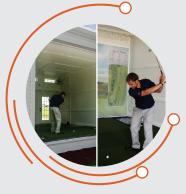

Take golf to the next level "year round" with one of First Galena's Golf Performance Studios. These modular buildings are delivered "turn-key" with the latest golf technology of your choice. Play 18 holes on the simulator, teach lessons using motion & video analysis, fit golf clubs using a launch monitor, hit balls from inside out onto a driving range, it's all possible with our studio designs.