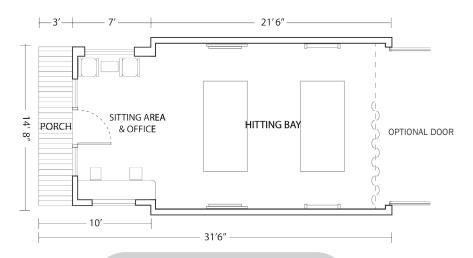

Take golf to the next level "year round" with one of First Galena's Golf Performance Studios. These modular buildings are delivered "turn-key" with the latest golf technology of your choice. Play 18 holes on the simulator, teach lessons using motion & video analysis, fit golf clubs using a launch monitor, hit balls from inside out onto a driving range, it's all possible with our studio designs.





## **MODERN -1 BAY**

### STANDARD SPECIFICATIONS

### FLOORS AND CEILINGS

Patented truss floor system Perimeter girder beams Enclosed insulated floor system (R-25) Duradeck® vinyl on porch floor Detachable hitch 3/4" Tongue and groove oriented strand board Owens Corning® fiberglass ceiling insulation (R-30) 10' ceiling in hitting bay Vaulted ceiling in sitting and office area

### Roof

24" O.C. roof trusses 1/2" ZIP® system roof sheeting GAF® Timberline HD Lifetime shingles over sitting

EPDM® rubber roof over hitting bay Aluminum soffit and fascia \*Optional metal roof

### **EXTERIOR WALLS**

2" x 6" studs - 16" O.C.

2" x 6" plates - double top plate/single plate at hottom

7/16" ZIP® system sheeting glued and stapled CertainTeed® Mainstreet vinyl siding w/ LP Smartside trim Owen