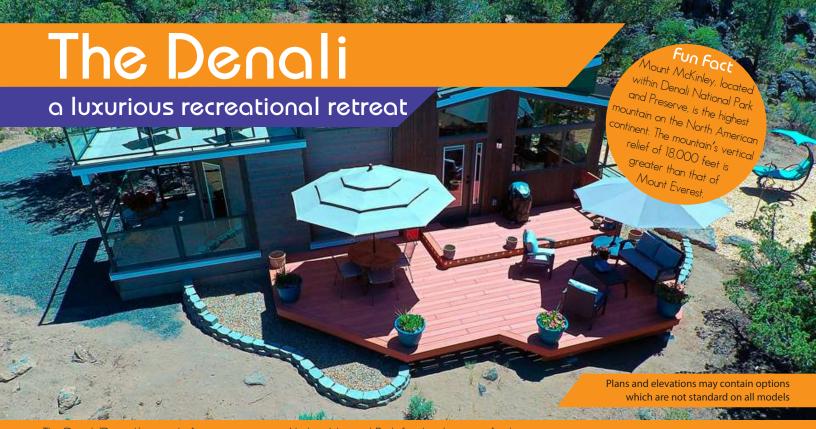

The Denali (De•na·li), named after a mountainous Alaskan National Park fits this design perfectly with its edgy lines and rustic exterior. At first glance, you will notice the multiple roof lines that give the Denali a profile of a mountain range. The exterior finish blends perfectly with the outdoors by using a combination of real wood textures. The Denali also includes the porches, one of which is elevated to give that observation deck feel. All of the porches include glass railings to offer an un-obstructed view of the beautiful outdoors. As you take your first steps inside, you will notice the spacious, warm layout. The kitchen features a peninsula giving you enough seating for four, and paired with the open living room, there is enough room to entertain a crowd. As you walk past the ambient electric fireplace, you can open up the living room to one of the outdoor living spaces. The Denali features a loft design second to none with its vaulted design that leads you to the elevated observation deck with a spiral stair case. Going back down to the main floor, you notice the beautiful full size bath with shower spa giving you relaxation and tranquility after a long day. The master suite allows room for a queen size bed and has exclusive access to outdoor relaxation on one of Denali's decks. This home provides a fun, relaxing design that gives you all of the beauty of the outdoors while allowing you to enjoy the comfort of the woods!