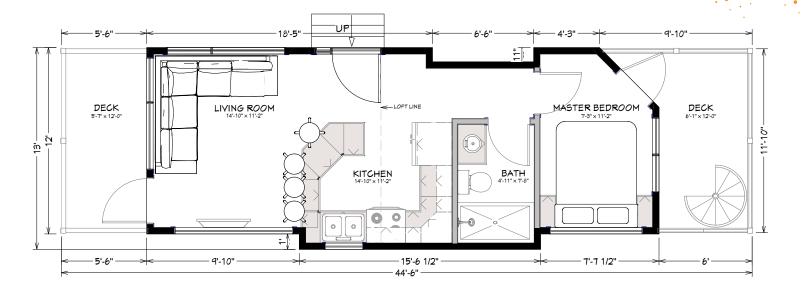

u relaxation and tranquility after a long day. The master suite allows room for a queen size bed and has exclusive access to outdoor relaxation on one of Denali's decks. This home provides a fun, relaxing design that gives you all of the beauty of the outdoors while allowing you to enjoy the comfort of the woods!

## Unique Features

- 400 sq.ft. loft info
- 2 lower decks
- 1 upper deck
- multiple roof lines
- variety of exterior textures
- "spa" shower experience
- comfortable, circulating heating and cooling
- indoor/outdoor audio system
- ample storage in the floor

- wrapping kitchen island
- access to upper deck via
- spiral stairs or loft entry
- quartz countertops
- Whirlpool appliances and more























Interior















## The Denali Floor Plan

## Main Floor



## **Loft Floor**



Utopian Villas reserves the right to make changes to the floorplans, specifications, dimensions and elevations without prior notice