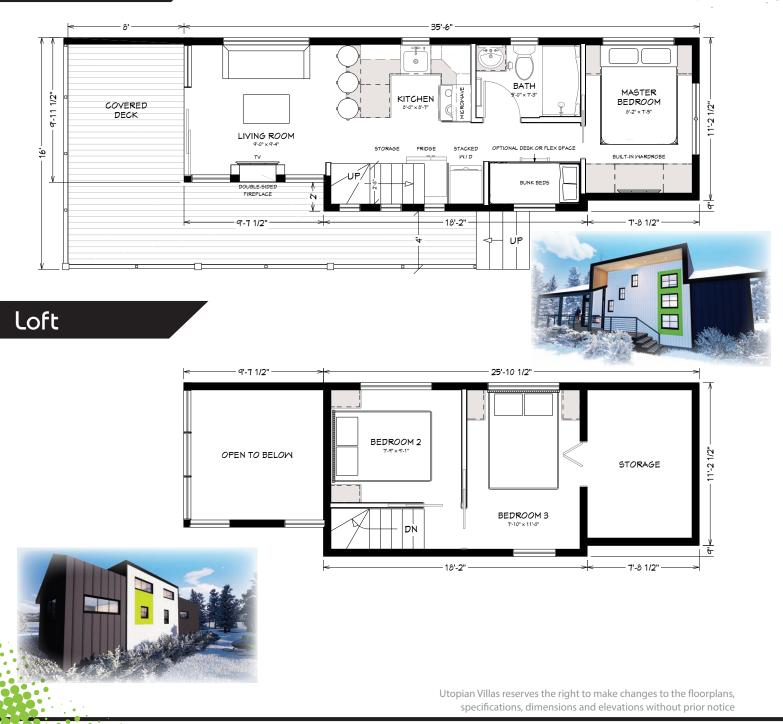

## The Mammoth Floor Plan

### Main Floor

3123 S. Memorial Drive | Mt. Pleasant, WI 53403 | 101 Parr Avenue | Spicewood, TX 78669 P: 414 . 762 . 0950 | F: 414 . 762 . 0955

sales@utopian-villas.com | utopian-villas.com

#### Fun Fact Mammoth cave is the ngest known cave system

in the world with over 400 miles of surveyed passageways

Plans and elevations may contain options which are not standard on all models

The Mammoth (ma-muhth), named after Mammoth Cave National Park, features interior gathering spaces tucked away under protective roof overhangs. This home features 3-queen beds and 2-bunk beds, potentially sleeping a total of 8-guests. If you do not need the extra 2-bunk beds, you can use this flex space as a desk to work remotely and be inspired by nature. A long covered walkway allows you to enter the house under cover from the rain and snow. The double sided fireplace is a prominent feature, creating both an indoor and outdoor living room. The living room with its grand panoramic view, will leave you breathless. When it comes to space, the kitchen's additional island seating will accomodate your family and friends comfortably. Whether your slice of paradise is a ski resort, a lake, or a forest, the Mammoth will be the focal point of years of memories to come.

#### Unique Features

- 400 sq. ft. main floor, 230 sq. ft. of deck, 217 sg. ft. of loft, 847 sg. ft. total
- grand panoramic view from living room
- wrap around deck / outdoor living
- covered walkway
- master bedroom with wardrobe closet grand stairway to loft
- full-size bath with shower
- two loft bedrooms with gueen beds
- horseshoe style kitchen
- much more...