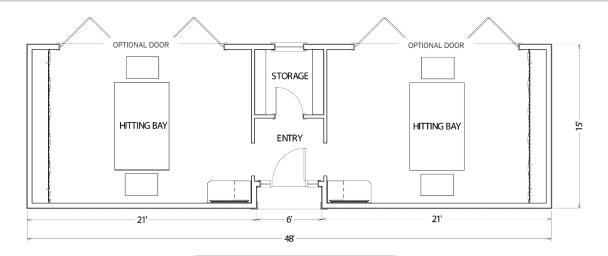

Take golf to the next level "year round" with one of First Galena's Golf Performance Studios. These modular buildings are delivered "turn-key" with the latest golf technology of your choice. Play 18 holes on the simulator, teach lessons using motion & video analysis, fit golf clubs using a launch monitor, hit balls from inside out onto a driving range, it's all possible with our studio designs.