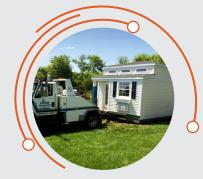

Take golf to the next level "year round" with one of First Galena's Golf Performance Studios. These modular buildings are delivered "turn-key" with the latest golf technology of your choice. Play 18 holes on the simulator, teach lessons using motion & video analysis, fit golf clubs using a launch monitor, hit balls from inside out onto a driving range, it's all possible with our studio designs.