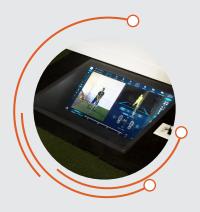

# **MODERN -2 BAY**

#### FLOORS AND CEILINGS

Patented truss floor system
Perimeter girder beams
Enclosed insulated floor system (R-25)
Duradeck® vinyl on porch floor
Detachable hitch

3/4" Tongue and groove oriented strand board Owens Corning® fiberglass ceiling insulation (R-30) Vaulted ceiling in hitting bays

9' Flat ceiling in entry and storage

#### ROOF

24" O.C. roof trusses 1/2" ZIP® system roof sheeting EPDM® rubber roof Aluminum soffit and fascia \*Optional metal roof

#### **EXTERIOR WALLS**

2" x 6" studs - 16" O.C.

2" x 6" plates - double top plate/single plate at bottom

7/16" ZIP® system sheeting glued and stapled CertainTeed® Mainstreet vinyl siding w/ LP Smartside trim Owens Corning® fiberglass wall insulation (R-21)

## FLOOR COVERING

Indoor-outdoor carpet in hitting bays
(2) 8' x 5' Real Feel Golf Mat® recessed into floor
Earthwerks® luxury vinyl plank flooring in
entry and storage

\*Optional rubber floor in hitting bays

#### INTERIOR

Nudo® protective wall and ceiling panels
Slat board wall panels
Painted white trim package
Merillat® Basics Wesley cabinet at desks
Wire shelving in storage room
Laminate countertops
Pre-finished white soild core door

### WINDOWS AND DOORS

Vinyl (Low-E) windows with screens
Fiberglass entry door with aluminum cladding
Sidelight and transom around entry door
Schlage® door lockset
Retractable netting

\*Optional Weather Master Plus® stacking door system