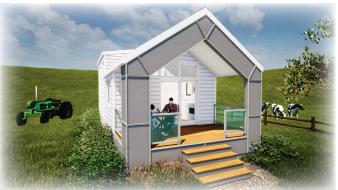

The Homestead, inspired by Homestead National Monument, has the size and amenities to establish roots on your plot of land. With an overall width of 15'-3" and on open concept great room, the living space in this home is unprecedented. The Homestead even has a master bedroom designed to fit a king size bed. Utopian Villas is showcasing 3-styles for this unit: The Modern Farmhouse (shown above), Rustic, and Modern (shown on reverse). An 8-foot wide covered porch is perfect for outdoor seating, while the single wall kitchen ensures the most unencumbered space in the living room. Even the bathroom is oversized with extra counter space, which is unheard of in an RV Park Model. A full-width staircase takes you to the open concept loft overlooking the great room. You can optionally enclose this space to form 2-private bedrooms. With these 2-additional bedrooms, the Homestead can sleep 6 quests.

#### Unique Features

- 400 sq. ft. main floor, 120 sq. ft. of deck, 191 sq. ft. of loft, 711 sq. ft. total
- large master bedroom with king bed
- 13-2" x 14-5" Great Room
- master bath with extra counter space
- 3-closets in the master bedroom
- · 8-foot wide front porch
- loft with option to convert to 2-bedrooms
- single wall kitchen with full-size applicances
- comfortable circulating heating and cooling
- much more...