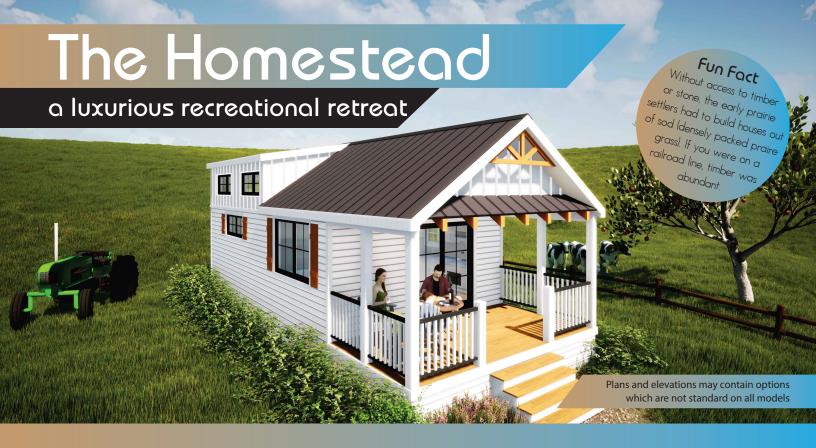

The Homestead, inspired by Homestead National Monument, has the size and amenities to establish roots on your plot of land. With an overall width of 15'-3" and on open concept great room, the living space in this home is unprecedented. The Homestead even has a master bedroom designed to fit a king size bed. Utopian Villas is showcasing 3-styles for this unit: The Modern Farmhouse (shown above), Rustic, and Modern (shown on reverse). An 8-foot wide covered porch is perfect for outdoor seating, while the single wall kitchen ensures the most unencumbered space in the living room. Even the bathroom is oversized with extra counter space, which is unheard of in an RV Park Model. A full-width staircase takes you to the open concept loft overlooking the great room. You can optionally enclose this space to form 2-private bedrooms. With these 2-additional bedrooms, the Homestead can sleep 6 quests.

#### Unique Features

- 400 sq. ft. main floor, 120 sq. ft. of deck, 191 sq. ft. of loft, 711 sq. ft. total
- large master bedroom with king bed
- 13-2" x 14-5" Great Room
- master bath with extra counter space
- 3-closets in the master bedroom
- · 8-foot wide front porch
- loft with option to convert to 2-bedrooms
- single wall kitchen with full-size applicances
- comfortable circulating heating and cooling
- much more...