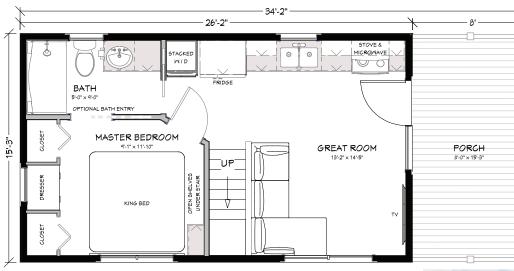

# The Homestead Floor Plan

# Main Floor

The Homestead, inspired by Homestead National Monument, has the size and amenities to establish roots on your plot of land. With an overall width of 15'-3" and on open concept great room, the living space in this home is unprecedented. The Homestead even has a master bedroom designed to fit a king size bed. Utopian Villas is showcasing 3-styles for this unit: The Modern Farmhouse (shown above), Rustic, and Modern (shown on reverse). An 8-foot wide covered porch is perfect for outdoor seating, while the single wall kitchen ensures the most unencumbered space in the living room. Even the bathroom is oversized with extra counter space, which is unheard of in an RV Park Model. A full-width staircase takes you to the open concept loft overlooking the great room. You can optionally enclose this space to form 2-private bedrooms. With these 2-additional bedrooms, the Homestead can sleep 6 quests.

#### Unique Features

- 400 sq. ft. main floor, 120 sq. ft. of deck, 191 sq. ft. of loft, 711 sq. ft. total
- large master bedroom with king bed
- 13-2" x 14-5" Great Room
- master bath with extra counter space
- 3-closets in the master bedroom
- · 8-foot wide front porch
- loft with option to convert to 2-bedrooms
- single wall kitchen with full-size applicances
- comfortable circulating heating and cooling
- much more...