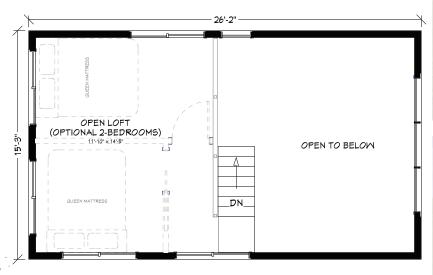

## Loft

The Homestead, inspired by Homestead National Monument, has the size and amenities to establish roots on your plot of land. With an overall width of 15'-3" and on open concept great room, the living space in this home is unprecedented. The Homestead even has a master bedroom designed to fit a king size bed. Utopian Villas is showcasing 3-styles for this unit: The Modern Farmhouse (shown above), Rustic, and Modern (shown on reverse). An 8-foot wide covered porch is perfect for outdoor seating, while the single wall kitchen ensures the most unencumbered space in the living room. Even the bathroom is oversized with extra counter space, which is unheard of in an RV Park Model. A full-width staircase takes you to the open concept loft overlooking the great room. You can optionally enclose this space to form 2-private bedrooms. With these 2-additional bedrooms, the Homestead can sleep 6 quests.

#### Unique Features

- 400 sq. ft. main floor, 120 sq. ft. of deck, 191 sq. ft. of loft, 711 sq. ft. total
- large master bedroom with king bed
- 13-2" x 14-5" Great Room
- master bath with extra counter space
- 3-closets in the master bedroom
- · 8-foot wide front porch
- loft with option to convert to 2-bedrooms
- single wall kitchen with full-size applicances
- comfortable circulating heating and cooling
- much more...