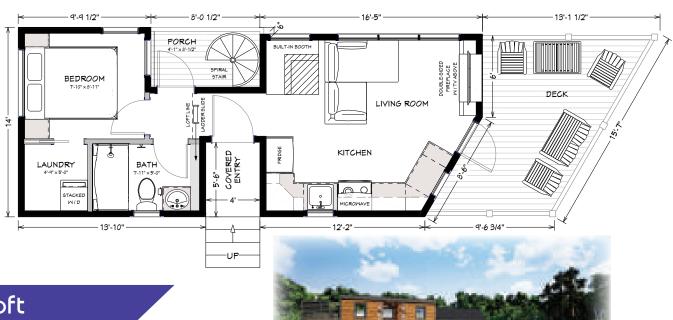

# The Big Bend Floor Plan

## Main Floor

The Big Bend, with its undulating river flow through remote wilderness, defines this home design. Just as the Rio Grande carves spectacular canyons in Big Bend National Park, the lack of straight lines in this home creates a unique layout with plenty of natural light. With 2-porches, a balcony, and a covered entryway, The Big Bend brings the outdoors in. The master bedroom features a 5'-0" x 4'-9" laundry room or walk-in closet, which is unpredented on Park Models. A ladder conveniently slides out of the wall to access the second bedroom in the loft, with secondary access via an external spiral staircase. The open concept living room and kitchen features a built-in booth for additional seating, and the double-sided fireplace extends the living room to the outdoors. The entertaining space and storage capabilities of The Big Bend best suit a long term resident.

#### Unique Features

- 400 sq. ft. main floor, 272 sq. ft. of deck, 210 sq. ft. of loft, 882 sq. ft. total
- large laundry room or walk-in closet
- double-sided fireplace
- 2-covered porches
- rooftop balcony
- full-size bath

- two bedrooms with queen beds
- horseshoe style kitchen
- · comfortable circulating heating and cooling
- much more...