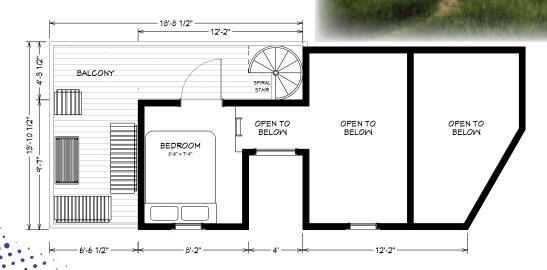

# The Big Bend Floor Plan

## Loft

Utopian Villas reserves the right to make changes to the floorplans, specifications, dimensions and elevations without prior notice

3123 S. Memorial Drive | Mt. Pleasant, WI 53403 | 101 Parr Avenue | Spicewood, TX 78669

The Big Bend, with its undulating river flow through remote wilderness, defines this home design. Just as the Rio Grande carves spectacular canyons in Big Bend National Park, the lack of straight lines in this home creates a unique layout with plenty of natural light. With 2-porches, a balcony, and a covered entryway, The Big Bend brings the outdoors in. The master bedroom features a 5'-0" x 4'-9" laundry room or walk-in closet, which is unpredented on Park Models. A ladder conveniently slides out of the wall to access the second bedroom in the loft, with secondary access via an external spiral staircase. The open concept living room and kitchen features a built-in booth for additional seating, and the double-sided fireplace extends the living room to the outdoors. The entertaining space and storage capabilities of The Big Bend best suit a long term resident.

#### Unique Features

- 400 sq. ft. main floor, 272 sq. ft. of deck, 210 sq. ft. of loft, 882 sq. ft. total
- large laundry room or walk-in closet
- double-sided fireplace
- 2-covered porches
- rooftop balcony
- full-size bath

- two bedrooms with queen beds
- horseshoe style kitchen
- · comfortable circulating heating and cooling
- much more...