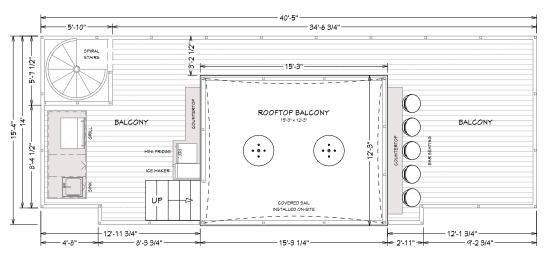

The Crater Lake, with its multi-level balconies and 2-ground floor bedrooms demands to be a vacation home. The 2nd ground floor bedroom, a first for Utopian Villas is a game changer. No longer will you have to ask your friends or ageing relatives to crawl into a loft. Knowing RV Park Models are limited to 400 sq. ft, you might ask: What did we lose? The answer is we gained more. The kitchenette has all your essential appliances, and we have supplemented it with a second kitchen on the rooftop balcony. Entering the great room, a full-size sectional will seat all your friends, and if more people show up, the party can spill out onto the plethora of outdoor porches and balconies. On your left is a full size bath with a 5-foot shower. Both ends of the house have bedrooms with full-height ceilings, queen beds with lift-up storage, and TVs. With the rooftop grill and fridge, you will no longer have to carry burgers and drinks up stairs!

- rooftop kitchen with grill and fridge
- multiple bar seating for entertaining
- 12 ft. high great room ceiling
- much more...