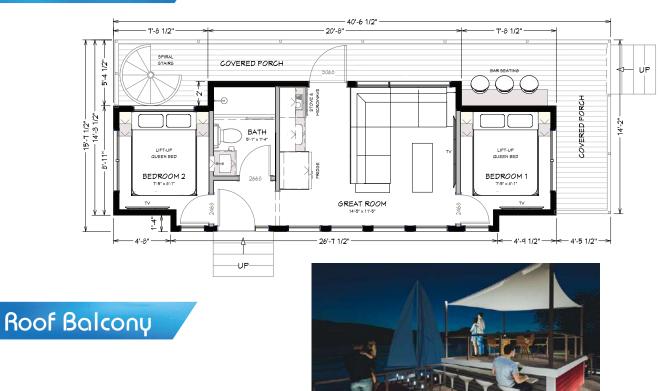

## The Crater Lake Floor Plan

#### Main Floor

Utopian Villas reserves the right to make changes to the floorplans, specifications, dimensions and elevations without prior notice

**3123 S. Memorial Drive | Mt. Pleasant, WI 53403 | 101 Parr** Avenue | Spicewood, TX 78669 P: 414 . 762 . 0950 | F: 414 . 762 . 0955

The Crater Lake, with its multi-level balconies and 2-ground floor bedrooms demands to be a vacation home. The 2nd ground floor bedroom, a first for Utopian Villas is a game changer. No longer will you have to ask your friends or ageing relatives to crawl into a loft. Knowing RV Park Models are limited to 400 sq. ft, you might ask: What did we lose? The answer is we gained more. The kitchenette has all your essential appliances, and we have supplemented it with a second kitchen on the rooftop balcony. Entering the great room, a full-size sectional will seat all your friends, and if more people show up, the party can spill out onto the plethora of outdoor porches and balconies. On your left is a full size bath with a 5-foot shower. Both ends of the house have bedrooms with full-height ceilings, queen beds with lift-up storage, and TVs. With the rooftop grill and fridge, you will no longer have to carry burgers and drinks up stairs!

#### Unique Features

- 400 sq. ft. main floor, 787 sq. ft. of deck,
- 1,187 sq. ft. total

TOPIANVILLAS

• 2 - ground floor bedrooms

- maintenance free siding
- end to end rooftop balcony
- kitchenette with essential appliances
- full-size bath