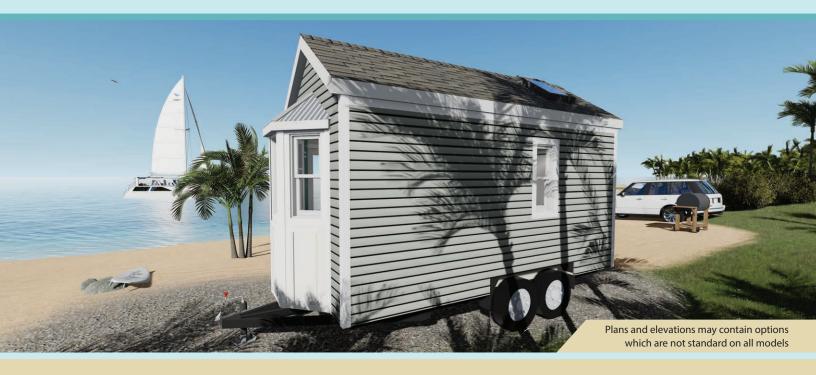

# THE BOARDWALK

When we think Boardwalk, we think a walk constructed along a beach and that is why we call this the Boardwalk! This travel trailer is large enough yet petite enough to take to those remote locations. At 198 sq.ft. it's the perfect size for rest and relaxation. The exterior has that traditional look and features a nice bay detail to provide some fantastic panoramic views. Depending on your choice of exterior materials, textures and colors, this home can go from a beach house look to a clean contemporary farmhouse. Stepping through the large sliding glass door you are welcomed with tall vaulted ceilings, a magnificent desk space with those panoramic views, and a space to chill or even sleep if you desire. As you enter the kitchen, you see a nice array of cabinets and appliances to suit ones cooking needs. Don't think once you are in the kitchen you lose your views, nope you still get two great viewing angles. The bathroom is compact, yet provides you with the necessities and even storage for those bath products. The main

sleeping area is in the loft which is accessed by a ladder. From the queen bed, you have the perfect vantage point to experience those starry nights from 2-skylights! Enjoy your travels, your quick vacations or make this your permanent home. Any way you choose, the Boardwalk will deliver!