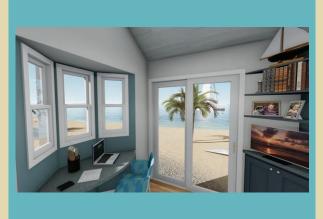

# THE BOARDWALK

When we think Boardwalk, we think a walk constructed along a beach and that is why we call this the Boardwalk! This travel trailer is large enough yet petite enough to take to those remote locations. At 198 sq.ft. it's the perfect size for rest and relaxation. The exterior has that traditional look and features a nice bay detail to provide some fantastic panoramic views. Depending on your choice of exterior materials, textures and colors, this home can go from a beach house look to a clean contemporary farmhouse. Stepping through the large sliding glass door you are welcomed with tall vaulted ceilings, a magnificent desk space with those panoramic views, and a space to chill or even sleep if you desire. As you enter the kitchen, you see a nice array of cabinets and appliances to suit ones cooking needs. Don't think once you are in the kitchen you lose your views, nope you still get two great viewing angles. The bathroom is compact, yet provides you with the necessities and even storage for those bath products. The main