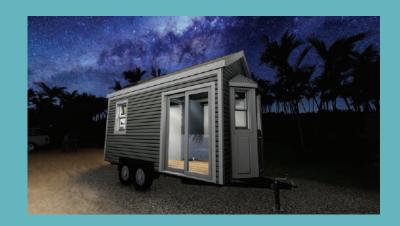

# THE BOARDWALK

When we think Boardwalk, we think a walk constructed along a beach and that is why we call this the Boardwalk! This travel trailer is large enough yet petite enough to take to those remote locations. At 198 sq.ft. it's the perfect size for rest and relaxation. The exterior has that traditional look and features a nice bay detail to provide some fantastic panoramic views. Depending on your choice of exterior materials, textures and colors, this home can go from a beach house look to a clean contemporary farmhouse. Stepping through the large sliding glass door you are welcomed with tall vaulted ceilings, a magnificent desk space with those panoramic views, and a space to chill or even sleep if you desire. As you enter the kitchen, you see a nice array of cabinets and appliances to suit ones cooking needs. Don't think once you are in the kitchen you lose your views, nope you still get two great viewing angles. The bathroom is compact, yet provides you with the necessities and even storage for those bath products. The main

sleeping area is in the loft which is accessed by a ladder. From the queen bed, you have the perfect vantage point to experience those starry nights from 2-skylights! Enjoy your travels, your quick vacations or make this your permanent home. Any way you choose, the Boardwalk will deliver!