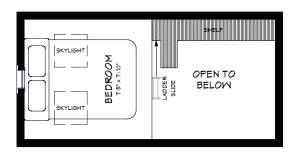

## LOFT

Utopian Villas reserves the right to make changes to the floorplans, specifications, dimensions and elevations without prior notice

sleeping area is in the loft which is accessed by a ladder. From the queen bed, you have the perfect vantage point to experience those starry nights from 2-skylights! Enjoy your travels, your quick vacations or make this your permanent home. Any way you choose, the Boardwalk will deliver!