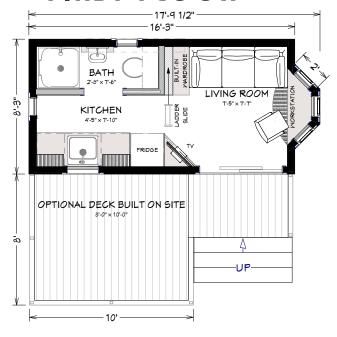

## FIRST FLOOR

# THE BOARDWALK

When we think Boardwalk, we think a walk constructed along a beach and that is why we call this the Boardwalk! This travel trailer is large enough yet petite enough to take to those remote locations. At 198 sq.ft. it's the perfect size for rest and relaxation. The exterior has that traditional look and features a nice bay detail to provide some fantastic panoramic views. Depending on your choice of exterior materials, textures and colors, this home can go from a beach house look to a clean contemporary farmhouse. Stepping through the large sliding glass door you are welcomed with tall vaulted ceilings, a magnificent desk space with those panoramic views, and a space to chill or even sleep if you desire. As you enter the kitchen, you see a nice array of cabinets and appliances to suit ones cooking needs. Don't think once you are in the kitchen you lose your views, nope you still get two great viewing angles. The bathroom is compact, yet provides you with the necessities and even storage for those bath products. The main