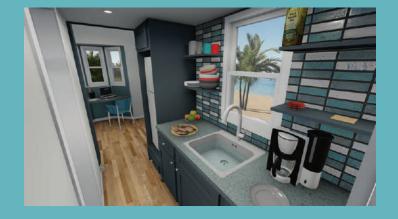

# THE BOARDWALK

When we think Boardwalk, we think a walk constructed along a beach and that is why we call this the Boardwalk! This travel trailer is large enough yet petite enough to take to those remote locations. At 198 sq.ft. it's the perfect size for rest and relaxation. The exterior has that traditional look and features a nice bay detail to provide some fantastic panoramic views. Depending on your choice of exterior materials, textures and colors, this home can go from a beach house look to a clean contemporary farmhouse. Stepping through the large sliding glass door you are welcomed with tall vaulted ceilings, a magnificent desk space with those panoramic views, and a space to chill or even sleep if you desire. As you enter the kitchen, you see a nice array of cabinets and appliances to suit ones cooking needs. Don't think once you are in the kitchen you lose your views, nope you still get two great viewing angles. The bathroom is compact, yet provides you with the necessities and even storage for those bath products. The main