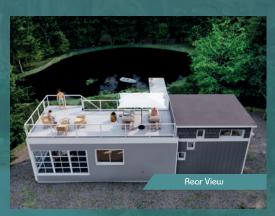

sun room with large windows, allowing you to always have a wonderful view. This model is very roomy, with lots of open spaces and extra areas for storage. Capitol Reef also has a kitchen area with lots of counter top space, making it easy to seat multiple people. If hosting isn't your thing, you can cozy up in the living room next to the warm fireplace. Don't forget about the upper deck! Whether you're soaking up the sun or soaking in the view, the upper deck is the place to be.

## Unique Features

- 400 sq. ft. main floor, 225 sq. ft loft floor
- 390 sq. ft balcony, 144 sq. ft sunroom
- Rooftop balcony
- "Spa" like shower with full size bath
- Sunroom for 3 season use
- Peninsula kitchen that seats 4
- Indoor fireplace for a cozy ambiance
- First floor bedroom, 2 loft bedrooms