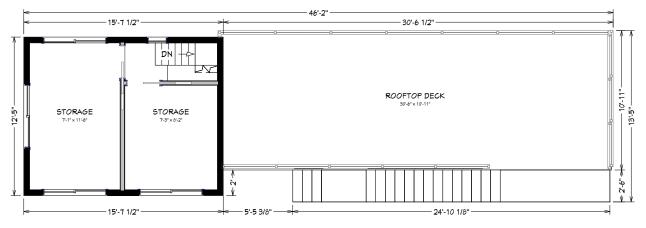

## Main Floor

- Open concept kitchen and living area
- Massive upper deck space
- Staircase going up to loft
- Under stair storage
- Bedroom closet storage
- Exterior staircase to upper deck
- Dedicated washer/dryer space