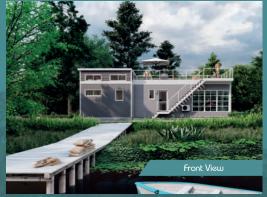

sun room with large windows, allowing you to always have a wonderful view. This model is very roomy, with lots of open spaces and extra areas for storage. Capitol Reef also has a kitchen area with lots of counter top space, making it easy to seat multiple people. If hosting isn't your thing, you can cozy up in the living room next to the warm fireplace. Don't forget about the upper deck! Whether you're soaking up the sun or soaking in the view, the upper deck is the place to be.