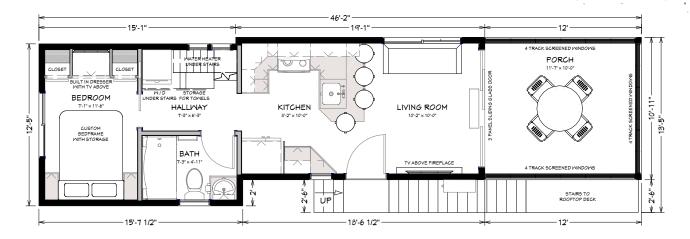

n't your thing, you can cozy up in the living room next to the warm fireplace. Don't forget about the upper deck! Whether you're soaking up the sun or soaking in the view, the upper deck is the place to be.

## Unique Features

- 400 sq. ft. main floor, 225 sq. ft loft floor
- 390 sq. ft balcony, 144 sq. ft sunroom
- Rooftop balcony
- "Spa" like shower with full size bath
- Sunroom for 3 season use
- Peninsula kitchen that seats 4
- Indoor fireplace for a cozy ambiance
- First floor bedroom, 2 loft bedrooms

- Open concept kitchen and living area
- Massive upper deck space
- Staircase going up to loft
- Under stair storage
- Bedroom closet storage
- Exterior staircase to upper deck
- Dedicated washer/dryer space































## The Capital Reef Floor Plan

## Main Floor



## **Loft Floor**







Utopian Villas reserves the right to makes changes to the floor plans, specifications, dimensions and elevations without prior notice