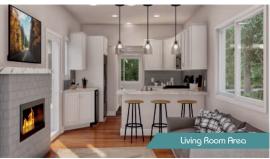

sun room with large windows, allowing you to always have a wonderful view. This model is very roomy, with lots of open spaces and extra areas for storage. Capitol Reef also has a kitchen area with lots of counter top space, making it easy to seat multiple people. If hosting isn't your thing, you can cozy up in the living room next to the warm fireplace. Don't forget about the upper deck! Whether you're soaking up the sun or soaking in the view, the upper deck is the place to be.

## Unique Features

- 400 sq. ft. main floor, 225 sq. ft loft floor
- 390 sq. ft balcony, 144 sq. ft sunroom
- Rooftop balcony
- "Spa" like shower with full size bath
- Sunroom for 3 season use
- Peninsula kitchen that seats 4
- Indoor fireplace for a cozy ambiance
- First floor bedroom, 2 loft bedrooms