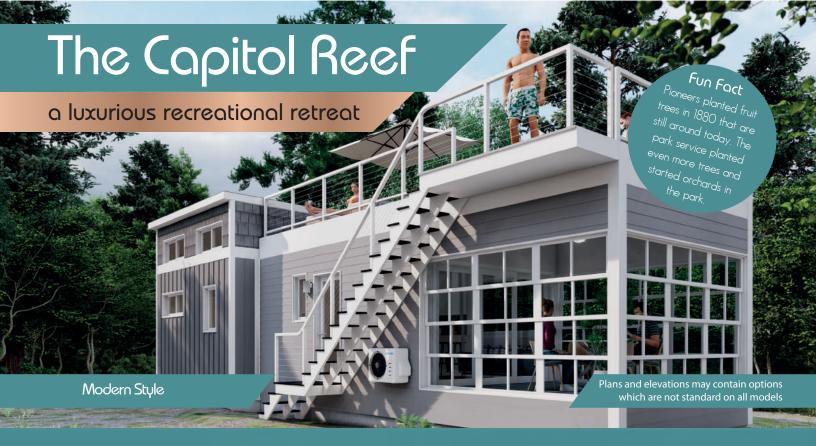

sun room with large windows, allowing you to always have a wonderful view. This model is very roomy, with lots of open spaces and extra areas for storage. Capitol Reef also has a kitchen area with lots of counter top space, making it easy to seat multiple people. If hosting isn't your thing, you can cozy up in the living room next to the warm fireplace. Don't forget about the upper deck! Whether you're soaking up the sun or soaking in the view, the upper deck is the place to be.

## Unique Features

- 400 sq. ft. main floor, 225 sq. ft loft floor
- 390 sq. ft balcony, 144 sq. ft sunroom
- Rooftop balcony
- "Spa" like shower with full size bath
- Sunroom for 3 season use
- Peninsula kitchen that seats 4
- Indoor fireplace for a cozy ambiance
- First floor bedroom, 2 loft bedrooms