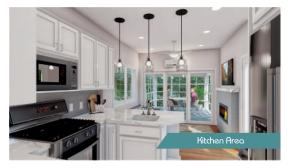

sun room with large windows, allowing you to always have a wonderful view. This model is very roomy, with lots of open spaces and extra areas for storage. Capitol Reef also has a kitchen area with lots of counter top space, making it easy to seat multiple people. If hosting isn't your thing, you can cozy up in the living room next to the warm fireplace. Don't forget about the upper deck! Whether you're soaking up the sun or soaking in the view, the upper deck is the place to be.

## Unique Features

- 400 sq. ft. main floor, 225 sq. ft loft floor
- 390 sq. ft balcony, 144 sq. ft sunroom
- Rooftop balcony
- "Spa" like shower with full size bath
- Sunroom for 3 season use
- Peninsula kitchen that seats 4
- Indoor fireplace for a cozy ambiance
- First floor bedroom, 2 loft bedrooms